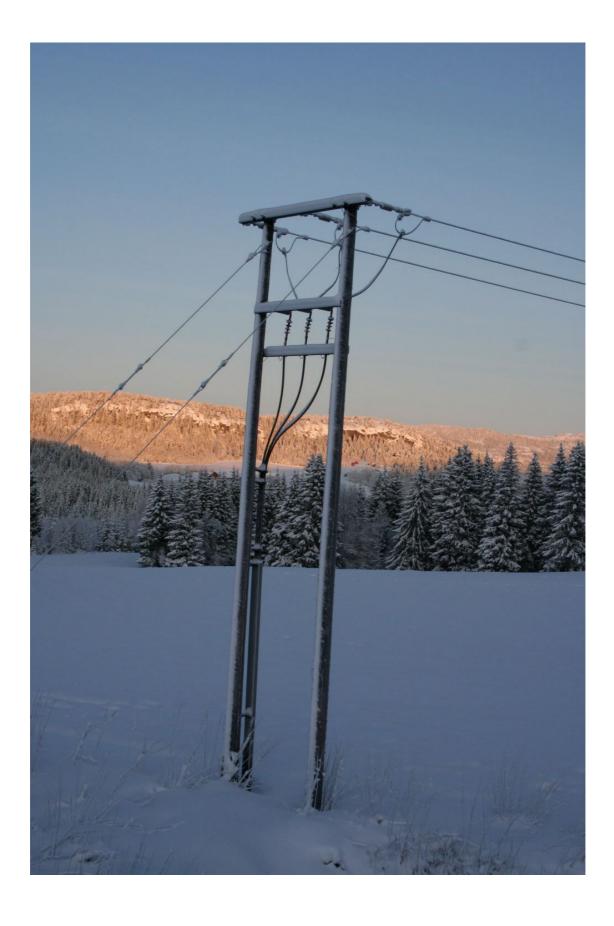

#### CABLE- AND SURGE ARRESTER CROSSBARS

All crossbars made by EL-tjeneste AS are anodized with a dark brown color, this helps corrosion resistance and make them less visible in surrounding environment. The color is UV resistant and reduces light reflection.