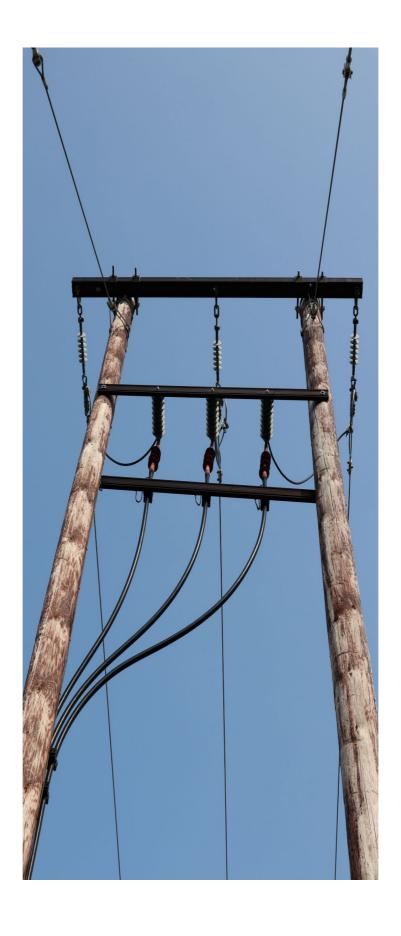

#### CABLE CLAMPS AND MOUNTING BRACKETS

Clamps and brackets are made of UV-resistant plastic material, designed to withstand forces generated in a short circuit situation.

#### CABLE- AND SURGE ARRESTER CROSSBARS

All crossbars made by EL-tjeneste AS are anodized with a dark brown color, this helps corrosion resistance and make them less visible in surrounding environment. The color is UV resistant and reduces light reflection.