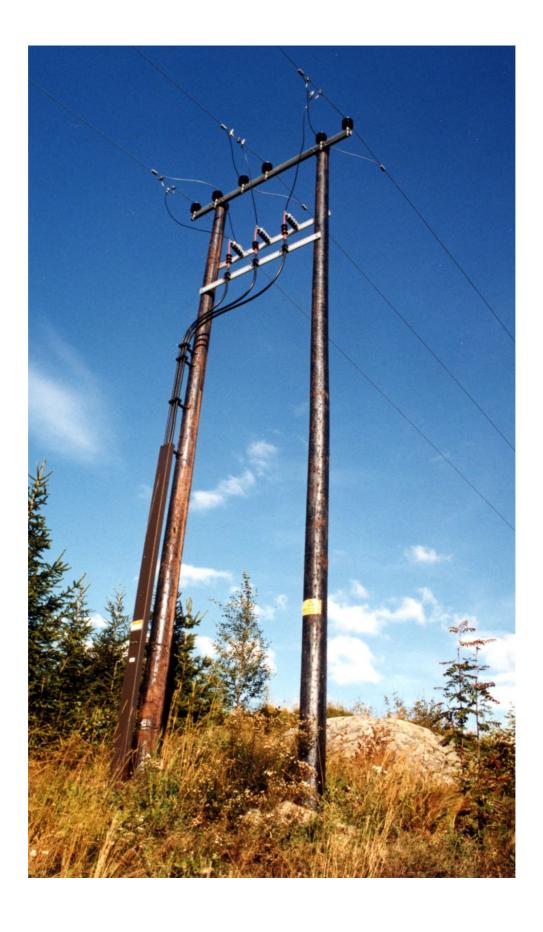

#### CABLE GUARDS AND GROUND BOOT

Most products are galvanized steel with an outer layer of dark brown plastic in a leather structure. This is done to blend in with the pole and nature, as well as being corrosion resistant.

#### CABLE- AND SURGE ARRESTER CROSSBARS

All crossbars made by EL-tjeneste AS are anodized with a dark brown color, this helps corrosion resistance and make them less visible in surrounding environment. The color is UV resistant and reduces light reflection.