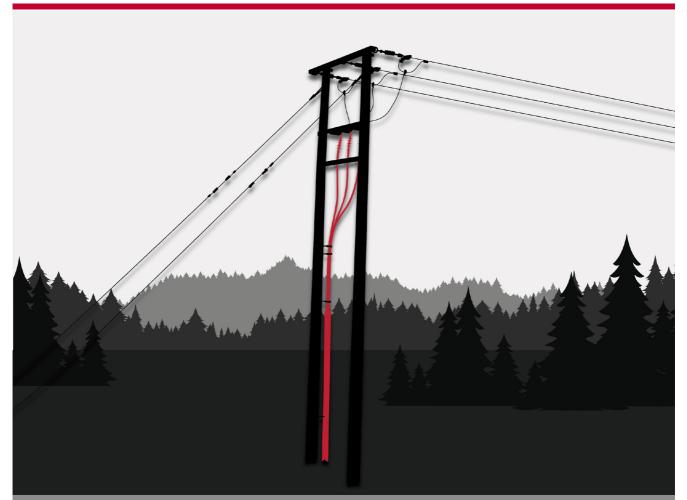

The system is designed to meet safety requirements, such as metallic protection and non-climbing zones.

In situations where a single high voltage cable shall be routed, we can also supply a non-magnetic rear cover.